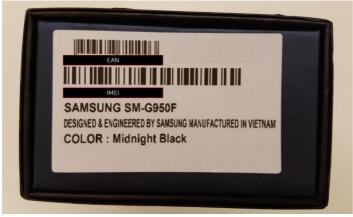

5. Upload een foto van de streepjescode van de verpakking met de EAN-code en het IMEI nummer.

## Voorbeeld streepjescode:

6. Controleer je gegevens en klik op de knop **"REGISTREREN"**. Je ontvangt spoedig een bevestigingsmail.

Als je vragen of opmerkingen hebt over je deelname aan deze promotie, kun je contact met ons opnemen via telefoonnummer 088-9090100 (lokaal tarief) of per e-mail via <u>samsungmobile@consumercare.info</u>.